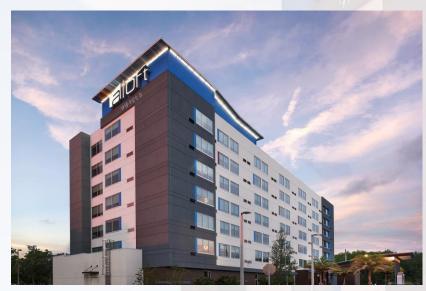

#### **Aloft Orlando International Drive**

Brand: Marriott | Rooms: 144 | Year Built: 2021

**Completed Projects** 